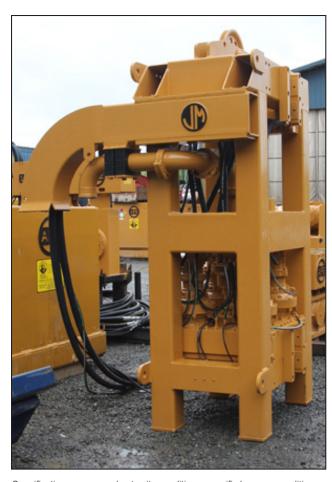

## J&M Model 100K Drill

## The World's Largest Provider of Foundation Construction Equipment

| Specifications           |                 | Standard                   | Metric                    |
|--------------------------|-----------------|----------------------------|---------------------------|
| Low Speed<br>High Torque | Torque          | 24,400 ft-lbs per 1000 psi | 3,373.42 kgm per 69 bar   |
|                          | Max Pressure    | 4,200 psi                  | 289.58 bar                |
|                          | Rotation Speed  | 23 rpm                     |                           |
|                          | Max Flow        | 196 gpm @ 8.5 gal / rev    | 742 lpm @ 32.18 lit / rev |
|                          | Max Horse Power | 500 hp                     | 372.85 kWr                |
| High Speed<br>Low Torque | Torque          | 12,200 ft-lbs per 1000 psi | 1,686.71 kgm per 69 bar   |
|                          | Max Pressure    | 4,200 psi                  | 289.58 bar                |
|                          | Rotation Speed  | 46 rpm                     |                           |
|                          | Max Flow        | 196 gpm @ 4.3 gal / rev    | 742 lpm @ 16.28 lit / rev |
|                          | Max Horse Power | 500 hp                     | 372.85 kW                 |
| Crowd Force              |                 | 80,000 lbs                 | 36,287.39 kg              |
| Suspended Weight         |                 | 9,500 lbs                  | 4,309.13 kg               |
| Depth                    |                 | 62 in                      | 1,574.8 cm                |
| Width (Lead Section)     |                 | 37 in                      | 939.8 cm                  |
| Shipping Width (Overall) |                 | 79 in                      | 2,006.6 cm                |
| Height                   |                 | 127 in                     | 3,225.8 cm                |
| ID of Output Shaft       |                 | 7.38 in                    | 187.45 cm                 |
| ID of Rotary Joint       |                 | 3 in                       | 76.2 cm                   |
| Adapters                 |                 | 200 mm Male Hex            |                           |
| Lead Adapters            |                 | U-37, ST-150, ST-190       |                           |